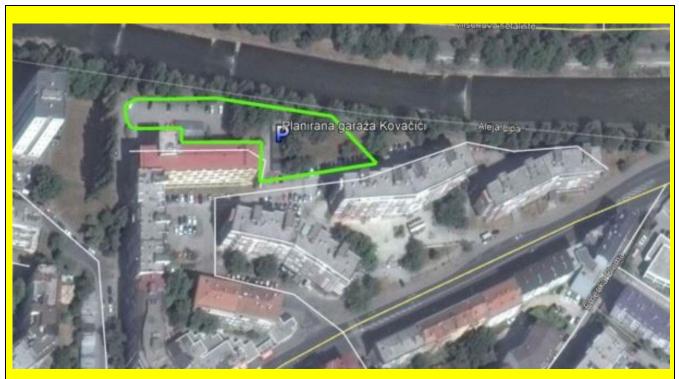

## **UNDERGROUND GARAGE "KOVACICI" NOVO SARAJEVO**

| Project title        | Construction of the Underground Garage "Kovacici"                                                     |  |  |
|----------------------|-------------------------------------------------------------------------------------------------------|--|--|
| Sector               | Infrastructure, Civil Engineering                                                                     |  |  |
| Location             | Sarajevo (Municipality of Novo Sarajevo)                                                              |  |  |
| Location description | The future underground garage "Kovacici" is located between Zagrebacka and                            |  |  |
|                      | Grbavicka streets, surrounded by residential and business buildings. Consequently,                    |  |  |
|                      | there is a large need for this parking lot. It is in the vicinity of different business               |  |  |
|                      | and service buildings/facilities, such as:                                                            |  |  |
|                      | - Embassy of Brazil,                                                                                  |  |  |
|                      | - Embassy of the Kingdom of Netherlands,                                                              |  |  |
|                      | - Consular Office of the Kingdom of Belgium,                                                          |  |  |
|                      | - Physical Rehabilitation Centre,                                                                     |  |  |
|                      | - Galenpharm- Pharmacy,                                                                               |  |  |
|                      | - Post Office,                                                                                        |  |  |
|                      | - Many hair styling and beauty salons,                                                                |  |  |
|                      | - Large number of cafes etc.                                                                          |  |  |
|                      | Due to its attractive location, this parking area also attracts a large number of                     |  |  |
|                      | tourists.                                                                                             |  |  |
| Company description  | 9.9 km <sup>2</sup> . It is located in the central part of Sarajevo, and it is most densely populated |  |  |
|                      |                                                                                                       |  |  |
|                      | Municipality in BiH, with the population density of over 6,470 inhabitants/km².                       |  |  |
|                      | Available parking spaces in the Municipality do not satisfy the current needs,                        |  |  |
|                      | especially in parts with high-rise residential buildings. Due to that, Municipality has               |  |  |
|                      | planned several garage construction projects, in order to increase the number of                      |  |  |
|                      | available parking spaces.                                                                             |  |  |